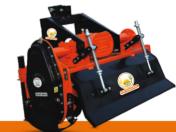

# SUN AGRITRAC Super Star Plus Rotavator Series

| Size in Ft                  | 5 Ft (SRT-150) | 6 Ft (SRT-175) | 7 Ft (SRT-200) | 8 Ft (SRT-225) | 9 Ft (SRT-250) | 10 Ft (SRT-275) |
|-----------------------------|----------------|----------------|----------------|----------------|----------------|-----------------|
| Overall Dimension (mm)      | 740X860X1780   | 740X860X2000   | 740X860X2248   | 740X860X2500   | 740X860X2760   | 740X860X3020    |
| Tillage Width (mm)          | 1560           | 1880           | 2125           | 2410           | 2660           | 2920            |
| Tillage Depth               | 160-200 mm      |
| Gear Box Type (13x23) Heavy | Multi Speed     |
| Side Transmission           | Gear Drive      |
| P T O RPM                   | 540            | 540            | 540            | 540            | 540            | 540             |
| No. of Blades               | 36             | 42             | 48             | 54             | 60             | 66              |
| Blade Type                  | C, L & J        |
| Net Weight                  | 485 kg         | 520 kg         | 550 kg         | 580 kg         | 615 kg         | 650 kg          |
| Tractor Power H.P           | 35-40          | 40-45          | 45-50          | 50-55          | 55-60          | 60-65           |
| Side Gear Ratio             | 21X36X28       | 21X36X28       | 21X36X28       | 21X36X28       | 21X36X28       | 21X36X28        |
| Crown Pinion                | 13X23          | 13X23          | 13X23          | 13X23          | 13X23          | 13X23           |