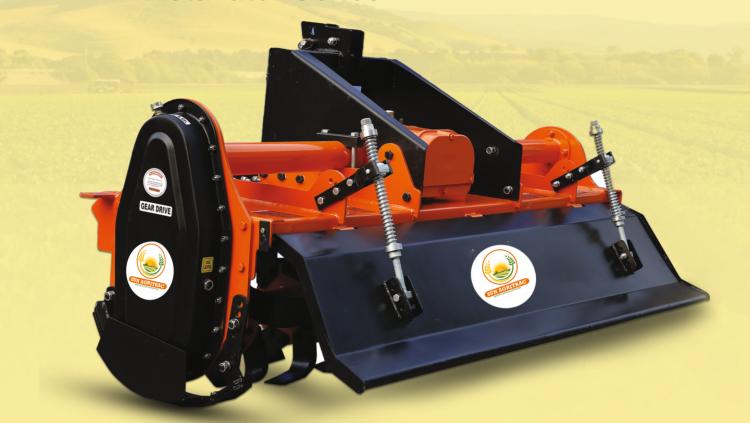

## SUN AGRITRAC Super Star Rotavator Series

| Size in Ft.            | 5 Ft (SRT-150) | 6 Ft (SRT-175) | 7 Ft (SRT-200) | 8 Ft (SRT-225) |
|------------------------|----------------|----------------|----------------|----------------|
| Overall Dimension (mm) | 720X800X1780   | 720X800X2000   | 720X800X2248   | 720X800X2500   |
| Tillage Width (mm)     | 1560           | 1880           | 2125           | 2480           |
| Tillage Depth          | 160-200 mm     | 160-200 mm     | 160-200 mm     | 160-200 mm     |
| Gear Box Type (11x22)  | Multi Speed    | Multi Speed    | Multi Speed    | Multi Speed    |
| Side Transmission      | Gear Drive     | Gear Drive     | Gear Drive     | Gear Drive     |
| P T O RPM              | 540            | 540            | 540            | 540            |
| No. of Blades          | 36             | 42             | 48             | 54             |
| Blade Type             | C, L & J       |
| Net Weight             | <b>422</b> kg  | 450 kg         | 480 kg         | 510 kg         |
| Tractor Power H.P      | 35-40          | 40-45          | 45-50          | 50-55          |
| Side Gear Ratio        | 20x35x28       | 20x35x28       | 20x35x28       | 20x35x28       |
| Crown Pinion           | 11x22          | 11x22          | 11x22          | 11x22          |