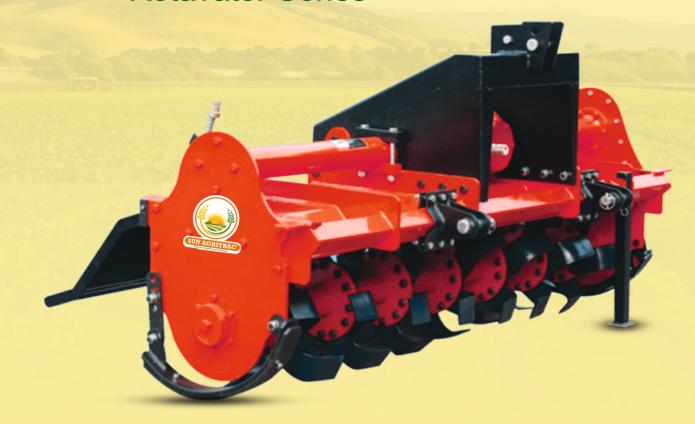

# SUN AGRITRAC Super Star Plus Rotavator Series

| Size in Ft                  | 5 Ft (SRT-150) | 6 Ft (SRT-175) | 7 Ft (SRT-200) | 8 Ft (SRT-225) | 9 Ft (SRT-250) | 10 Ft (SRT-275) |
|-----------------------------|----------------|----------------|----------------|----------------|----------------|-----------------|
| Overall Dimension (mm)      | 740X860X1780   | 740X860X2000   | 740X860X2248   | 740X860X2500   | 740X860X2760   | 740X860X3020    |
| Tillage Width (mm)          | 1560           | 1880           | 2125           | 2410           | 2660           | 2920            |
| Tillage Depth               | 160-200 mm      |
| Gear Box Type (13x23) Heavy | Multi Speed     |
| Side Transmission           | Gear Drive      |
| P T O RPM                   | 540            | 540            | 540            | 540            | 540            | 540             |
| No. of Blades               | 36             | 42             | 48             | 54             | 60             | 66              |
| Blade Type                  | C, L & J        |
| Net Weight                  | 485 kg         | 520 kg         | 550 kg         | 580 kg         | 615 kg         | 650 kg          |
| Tractor Power H.P           | 35-40          | 40-45          | 45-50          | 50-55          | 55-60          | 60-65           |
| Side Gear Ratio             | 21X36X28       | 21X36X28       | 21X36X28       | 21X36X28       | 21X36X28       | 21X36X28        |
| Crown Pinion                | 13X23          | 13X23          | 13X23          | 13X23          | 13X23          | 13X23           |

## SUN AGRITRAC Super Star Rotavator Series

| Size in Ft.            | 5 Ft (SRT-150) | 6 Ft (SRT-175) | 7 Ft (SRT-200) | 8 Ft (SRT-225) |
|------------------------|----------------|----------------|----------------|----------------|
| Overall Dimension (mm) | 720X800X1780   | 720X800X2000   | 720X800X2248   | 720X800X2500   |
| Tillage Width (mm)     | 1560           | 1880           | 2125           | 2480           |
| Tillage Depth          | 160-200 mm     | 160-200 mm     | 160-200 mm     | 160-200 mm     |
| Gear Box Type (11x22)  | Multi Speed    | Multi Speed    | Multi Speed    | Multi Speed    |
| Side Transmission      | Gear Drive     | Gear Drive     | Gear Drive     | Gear Drive     |
| P T O RPM              | 540            | 540            | 540            | 540            |
| No. of Blades          | 36             | 42             | 48             | 54             |
| Blade Type             | C, L & J       |
| Net Weight             | <b>422</b> kg  | 450 kg         | 480 kg         | 510 kg         |
| Tractor Power H.P      | 35-40          | 40-45          | 45-50          | 50-55          |
| Side Gear Ratio        | 20x35x28       | 20x35x28       | 20x35x28       | 20x35x28       |
| Crown Pinion           | 11x22          | 11x22          | 11x22          | 11x22          |