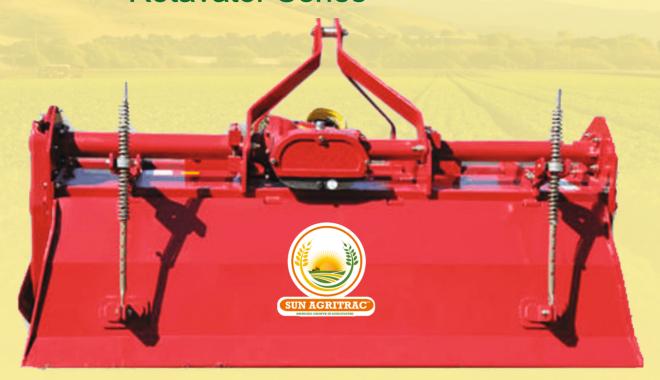

## SUN AGRITRAC ROTAVATORS

STAR SERIES

- Compatible with all types of tractors from 15 HP to 100 HP
- Working on 540 / 100 PTO RPM on variable Engine RPM
- 4 Speed high quality wear resistant gears with higher oil capacity to avoid over heating & better life

#### Salient Features

- Strong structure allows the machine to be used in Tough conditions without any Wear and Tear.
- Universal three point (Hitch Pyramid).
- Sealed quench hardened side gear drive for years of trouble free operations under tough soil conditions.
- PU Paint Excellent wear resistance to corrosion and high paint life of machine.
- Heavy duty springloaded adjustable trailing board provides very smooth finish.