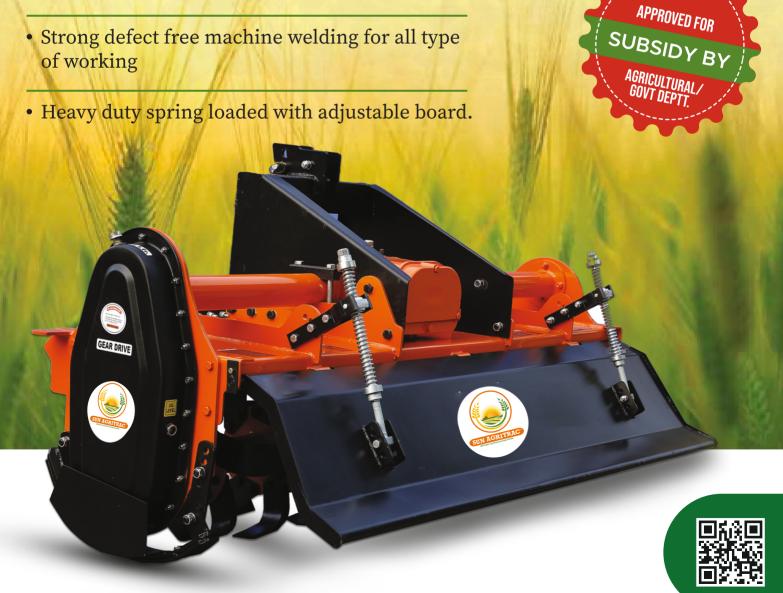

#### Salient Features

- Strong structure allows the machine to be used in Tough conditions without any Wear and Tear.
- Universal three point (Hitch Pyramid).
- Sealed quench hardened side gear drive for years of trouble free operations under tough soil conditions.
- PU Paint Excellent wear resistance to corrosion and high paint life of machine.
- Heavy duty springloaded adjustable trailing board provides very smooth finish.