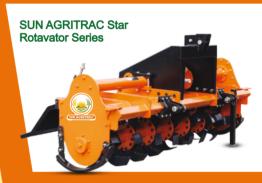

## SUN AGRITRAC ROTAVATORS

STAR SERIES

- Compatible with all types of tractors from 15 HP to 100 HP
- Working on 540 / 100 PTO RPM on variable Engine RPM
- 4 Speed high quality wear resistant gears with higher oil capacity to avoid over heating & better life

## SUN AGRITRAC Star Rotavator Series

| Size in Ft.            | 5 Ft (SRT-150) | 6 Ft (SRT-175) | 7 Ft (SRT-200) | 8 Ft (SRT-225) |
|------------------------|----------------|----------------|----------------|----------------|
| Overall Dimension (mm) | 700X800X1780   | 700X800X2000   | 700X800X2248   | 700X800X2500   |
| Tillage Width (mm)     | 1560           | 1880           | 2125           | 2480           |
| Tillage Depth          | 160-200 mm     | 160-200 mm     | 160-200 mm     | 160-200 mm     |
| Gear Box Type (11x22)  | Multi Speed    | Multi Speed    | Multi Speed    | Multi Speed    |
| Side Transmission      | Gear Drive     | Gear Drive     | Gear Drive     | Gear Drive     |
| P T O RPM              | 540            | 540            | 540            | 540            |
| No. of Blades          | 36             | 42             | 48             | 54             |
| Blade Type             | C, L & J       |
| Net Weight             | 400 kg         | <b>421</b> kg  | 445 kg         | 575 kg         |
| Tractor Power H.P      | 30-35          | 35-40          | 40-45          | 45-50          |
| Side Gear Ratio        | 20x35x28       | 20x35x28       | 20x35x28       | 20x35x28       |
| Crown Pinion           | 11x22          | 11x22          | 11x22          | 11x22          |