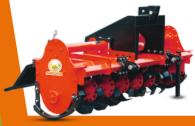

### SUN AGRITRAC Gyrovator Star Rotavator Series

| Size in Ft.            | 5 Ft (SRT-150) | 6 Ft (SRT-175) | 7 Ft (SRT-200) | 8 Ft (SRT-225) |
|------------------------|----------------|----------------|----------------|----------------|
| Overall Dimension (mm) | 700X800X1780   | 700X800X2000   | 700X800X2248   | 700X800X2500   |
| Tillage Width (mm)     | 1560           | 1880           | 2125           | 2480           |
| Tillage Depth          | 160-200 mm     | 160-200 mm     | 160-200 mm     | 160-200 mm     |
| Gear Box Type (11x22)  | Multi Speed    | Multi Speed    | Multi Speed    | Multi Speed    |
| Side Transmission      | Gear Drive     | Gear Drive     | Gear Drive     | Gear Drive     |
| P T O RPM              | 540            | 540            | 540            | 540            |
| No. of Blades          | 48             | 54             | 60             | 66             |
| Blade Type             | C, L & J       |
| Net Weight             | <b>420</b> kg  | 442 kg         | 472 kg         | 510 kg         |
| Tractor Power H.P      | 30-35          | 35-40          | 40-45          | 45-50          |
| Side Gear Ratio        | 20x35x28       | 20x35x28       | 20x35x28       | 20x35x28       |
| Crown Pinion           | 11X22          | 11X22          | 11X22          | 11X22          |

SUN AGRITRAC Gyrovator Star Rotavator Series