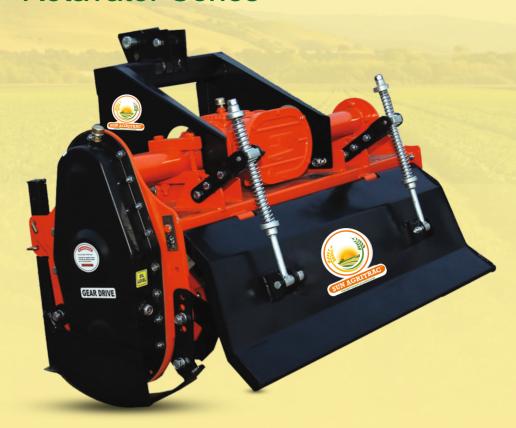

## SUN AGRITRAC Star Rotavator Series

| Size in Ft.            | 5 Ft (SRT-150) | 6 Ft (SRT-175) | 7 Ft (SRT-200) | 8 Ft (SRT-225) |
|------------------------|----------------|----------------|----------------|----------------|
| Overall Dimension (mm) | 700X800X1780   | 700X800X2000   | 700X800X2248   | 700X800X2500   |
| Tillage Width (mm)     | 1560           | 1880           | 2125           | 2480           |
| Tillage Depth          | 160-200 mm     | 160-200 mm     | 160-200 mm     | 160-200 mm     |
| Gear Box Type (11x22)  | Multi Speed    | Multi Speed    | Multi Speed    | Multi Speed    |
| Side Transmission      | Gear Drive     | Gear Drive     | Gear Drive     | Gear Drive     |
| P T O RPM              | 540            | 540            | 540            | 540            |
| No. of Blades          | 36             | 42             | 48             | 54             |
| Blade Type             | C, L & J       |
| Net Weight             | 400 kg         | <b>421</b> kg  | 445 kg         | 575 kg         |
| Tractor Power H.P      | 30-35          | 35-40          | 40-45          | 45-50          |
| Side Gear Ratio        | 20x35x28       | 20x35x28       | 20x35x28       | 20x35x28       |
| Crown Pinion           | 11x22          | 11x22          | 11x22          | 11x22          |