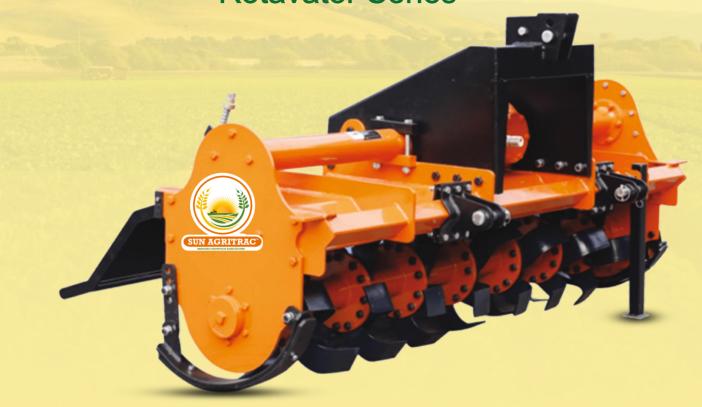

SUN AGRITRAC Gyrovator Star Rotavator Series

### SUN AGRITRAC Gyrovator Star Rotavator Series

| Size in Ft.            | 5 Ft (SRT-150) | 6 Ft (SRT-175) | 7 Ft (SRT-200) | 8 Ft (SRT-225) |
|------------------------|----------------|----------------|----------------|----------------|
| Overall Dimension (mm) | 700X800X1780   | 700X800X2000   | 700X800X2248   | 700X800X2500   |
| Tillage Width (mm)     | 1560           | 1880           | 2125           | 2480           |
| Tillage Depth          | 160-200 mm     | 160-200 mm     | 160-200 mm     | 160-200 mm     |
| Gear Box Type (11x22)  | Multi Speed    | Multi Speed    | Multi Speed    | Multi Speed    |
| Side Transmission      | Gear Drive     | Gear Drive     | Gear Drive     | Gear Drive     |
| P T O RPM              | 540            | 540            | 540            | 540            |
| No. of Blades          | 48             | 54             | 60             | 66             |
| Blade Type             | C, L & J       |
| Net Weight             | <b>420</b> kg  | 442 kg         | 472 kg         | 510 kg         |
| Tractor Power H.P      | 30-35          | 35-40          | 40-45          | 45-50          |
| Side Gear Ratio        | 20x35x28       | 20x35x28       | 20x35x28       | 20x35x28       |
| Crown Pinion           | 11X22          | 11X22          | 11X22          | 11X22          |